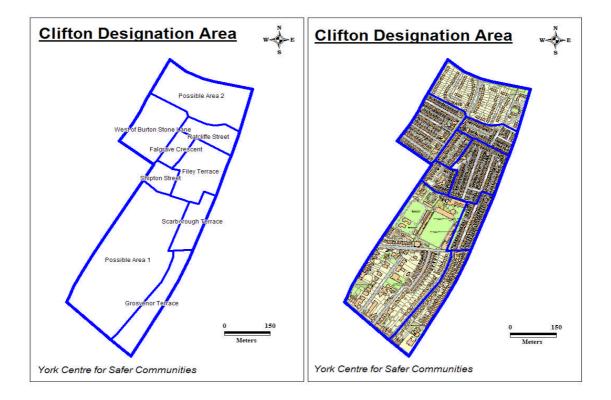

## **Alleygating Statistics Report**

| Crime A   | nalysis Study Area:         | = | Clifton Designation - Filey Terrace Zone |
|-----------|-----------------------------|---|------------------------------------------|
|           |                             |   |                                          |
| Size of S | Study Area from Application | = | Please see Map                           |
| Study Pe  | eriod Start:                | = | 01/04/2004                               |
| Study Pe  | eriod End:                  | = | 31/03/2005                               |
| Date Stu  | udy Completed               | = | 30/05/2006                               |
| Number    | of Months in Study Period   | = | 12                                       |
| Geocodi   | ing Accuracy Rate           | = | 95%                                      |
|           | Crime Group                 |   | Total                                    |
|           | Assault                     |   | 3                                        |
|           | Auto Crimo                  |   | 15                                       |