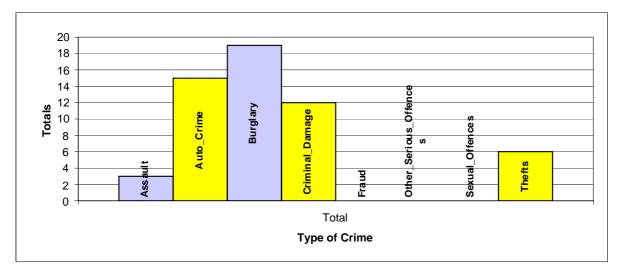

| onnie oreup            | i otai |
|------------------------|--------|
| Assault                | 3      |
| Auto_Crime             | 15     |
| Burglary               | 19     |
| Criminal_Damage        | 12     |
| Fraud                  | 0      |
| Other_Serious_Offences | 0      |
| Sexual_Offences        | 0      |
| Thefts                 | 6      |
| Grand Total            | 55     |

A Table of Crime in the Study Area (Above) and corresponding Graph (Below)