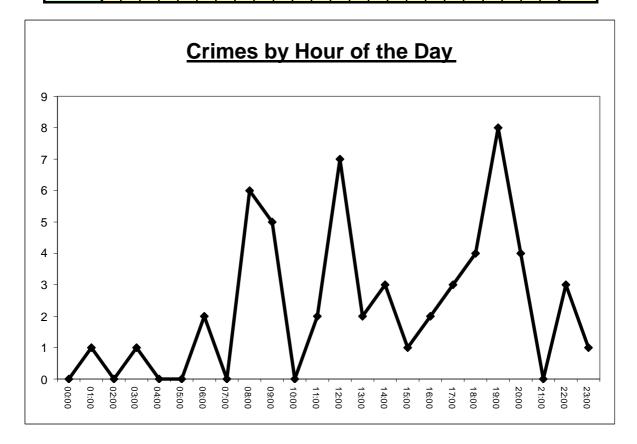

A Table of Crime by Hour of the Day in the Study Area

## A Table of Crime by Month of the Year and Hour of the Day in the Study Area

|       | 00:00 | 01:00 | 02:00 | 03:00 | 04:00 | 05:00 | 06:00 | 07:00 | 08:00 | 09:00 | 10:00 | 11:00 | 12:00 | 13:00 | 14:00 | 15:00 | 16:00 | 17:00 | 18:00 | 19:00 | 20:00 | 21:00 | N | 23:00 | Total |
|-------|-------|-------|-------|-------|-------|-------|-------|-------|-------|-------|-------|-------|-------|-------|-------|-------|-------|-------|-------|-------|-------|-------|---|-------|-------|
| Total | 0     | 1     | 0     | 1     | 0     | 0     | 2     | 0     | 6     | 5     | 0     | 2     | 7     | 2     | 3     | 1     | 2     | 3     | 4     | 8     | 4     | 0     | 3 | 1     | 55    |